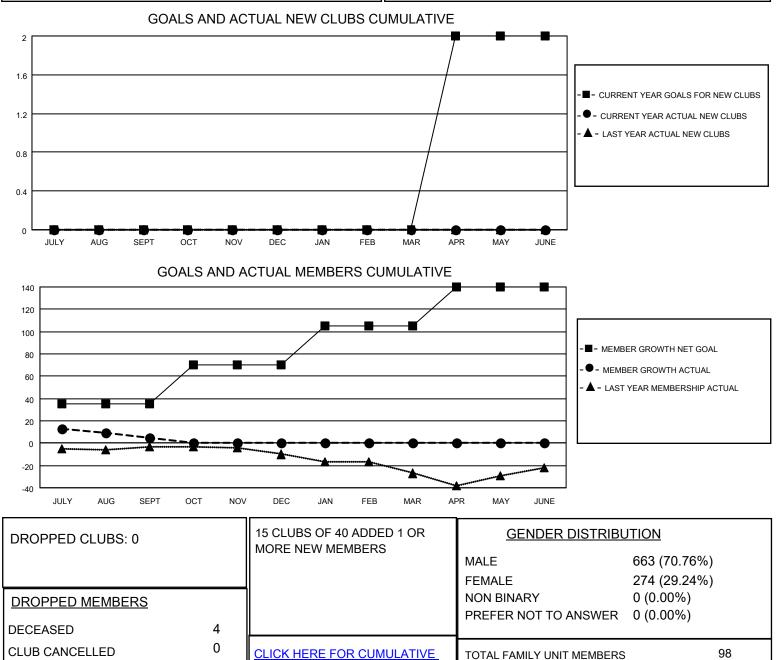

## LOCATION TEXAS

District 2 E1

Results as of: 9/30/2021

| Clubs                 |               |           |               | Members               |                          |                         |                                                    |
|-----------------------|---------------|-----------|---------------|-----------------------|--------------------------|-------------------------|----------------------------------------------------|
| RESULTS FOR 2021-2022 |               |           |               | RESULTS FOR 2021-2022 |                          |                         |                                                    |
| QUARTER               | NEW CLUB GOAL | NEW CLUBS | DROPPED CLUBS | QUARTER ME            | EMBER GROWTH NET<br>GOAL | MEMBER GROWTH<br>ACTUAL | DROPPED<br>MEMBERS ACTUAL<br>(including transfers) |
| JULY/AUG/SEPT         | 0             | 0         | 0             | JULY/AUG/SEPT         | 35                       | 30                      | 24                                                 |
| OCT/NOV/DEC           | 0             | 0         | 0             | OCT/NOV/DEC           | 35                       | 0                       | 0                                                  |
| JAN/FEB/MAR           | 0             | 0         | 0             | JAN/FEB/MAR           | 35                       | 0                       | 0                                                  |
| APR/MAY/JUNE          | 2             | 0         | 0             | APR/MAY/JUNE          | 35                       | 0                       | 0                                                  |